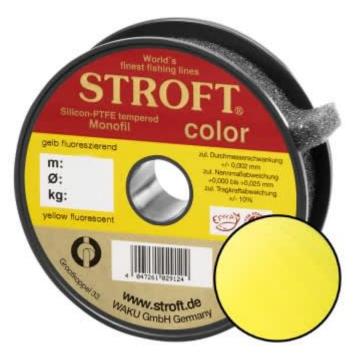

## STROFT Color Monofilament Fishing Line Yellow Fluo 0,25mm 5,7kg | 5000m

Product number: 9725Y

Excellent properties when compared to other Polyamide lines.

0,04 €/m 245,50 € 208,69 €\* 208,69 €

A covering colored monofilament of the premium class. Ideal for winter and ice fishing and for all types of fishing where a highly visible, soft and supple line with yet the highest possible tensile strengths is required.

STROFT color is manufactured using exactly the same process as the STROFT GTM and also undergoes the entire process of finishing and tuning. The difference lies solely in the base material. In order to produce highly visible and high-contrast colored cords, STROFT color uses a polyamide alloy with relatively high dye contents. Naturally, the increased dye content slightly reduces the tensile strength values. Therefore, the colored polyamide alloy must in each case be such that the subsequent tuning permits optimization of softness and suppleness as well as realization of the highest possible tensile strengths. STROFT color cords have achieved this outstandingly well. Compared to other, similarly strongly colored lines, STROFT color has the highest load-bearing capacity values and is above average soft. Thus, this line is used especially when fishing type or waters require a highly visible and relatively soft fishing line and one is not willing to accept greater sacrifices in carrying capacity and knot strength. In all three colors excellent for ice and winter fishing and in the color "black" ideal for carp fishing.