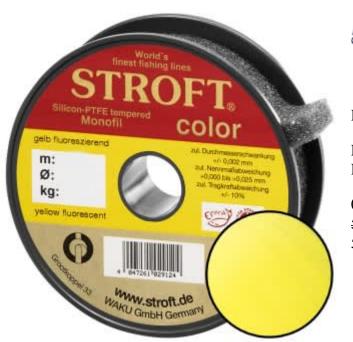

## STROFT Color Monofilament Fishing Line Yellow Fluo 0,20mm 3,9kg | 1000m

Product number: 9620Y

Excellent properties when compared to other Polyamide lines.

0,05 €/m 54,40 € 51,69 €\* 51,69 €

A covering colored monofilament of the premium class. Ideal for winter and ice fishing and for all types of fishing where a highly visible, soft and supple line with yet the highest possible tensile strengths is required.

STROFT color is manufactured using exactly the same process as the STROFT GTM and also undergoes the entire process of finishing and tuning. The difference lies solely in the base material. In order to produce highly visible and high-contrast colored cords, STROFT color uses a polyamide alloy with relatively high dye contents. Naturally, the increased dye content slightly reduces the tensile strength values. Therefore, the colored polyamide alloy must in each case be such that the subsequent tuning permits optimization of softness and suppleness as well as realization of the highest possible tensile strengths. STROFT color cords have achieved this outstandingly well. Compared to other, similarly strongly colored lines, STROFT color has the highest load-bearing capacity values and is above average soft. Thus, this line is used especially when fishing type or waters require a highly visible and relatively soft fishing line and one is not willing to accept greater sacrifices in carrying capacity and knot strength. In all three colors excellent for ice and winter fishing and in the color "black" ideal for carp fishing.