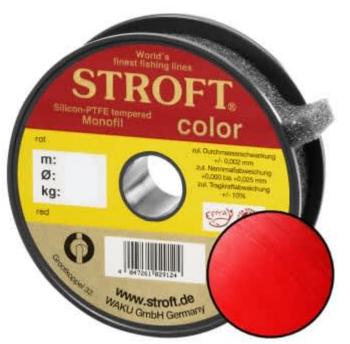

## STROFT Color Monofilament Fishing Line Red

Product number: ST-C-R

Excellent properties when compared to other Polyamide lines.

from 3,19 €\* 3,19 €

A covering colored monofilament of the premium class. Ideal for winter and ice fishing and for all types of fishing where a highly visible, soft and supple line with yet the highest possible tensile strengths is required.

STROFT color is manufactured using exactly the same process as the STROFT GTM and also undergoes the entire process of finishing and tuning. The difference lies solely in the base material. In order to produce highly visible and high-contrast colored cords, STROFT color uses a polyamide alloy with relatively high dye contents. Naturally, the increased dye content slightly reduces the tensile strength values. Therefore, the colored polyamide alloy must in each case be such that the subsequent tuning permits optimization of softness and suppleness as well as realization of the highest possible tensile strengths. STROFT color cords have achieved this outstandingly well. Compared to other, similarly strongly colored lines, STROFT color has the highest load-bearing capacity values and is above average soft. Thus, this line is used especially when fishing type or waters require a highly visible and relatively soft fishing line and one is not willing to accept greater sacrifices in carrying capacity and knot strength. In all three colors excellent for ice and winter fishing and in the color "black" ideal for carp fishing.