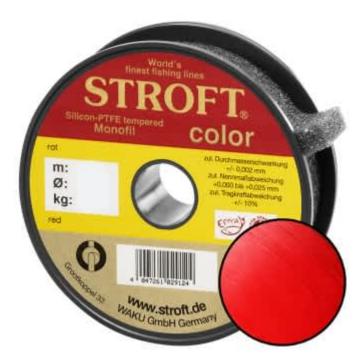

## STROFT Color Monofilament Fishing Line Red 0,22mm 4,7kg | 200m

Product number: 9222R

Excellent properties when compared to other Polyamide lines.

0,08 €/m 16,10 € 15,29 €\* 15,29 €

A covering colored monofilament of the premium class. Ideal for winter and ice fishing and for all types of fishing where a highly visible, soft and supple line with yet the highest possible tensile strengths is required.

STROFT color is manufactured using exactly the same process as the STROFT GTM and also undergoes the entire process of finishing and tuning. The difference lies solely in the base material. In order to produce highly visible and high-contrast colored cords, STROFT color uses a polyamide alloy with relatively high dye contents. Naturally, the increased dye content slightly reduces the tensile strength values. Therefore, the colored polyamide alloy must in each case be such that the subsequent tuning permits optimization of softness and suppleness as well as realization of the highest possible tensile strengths. STROFT color cords have achieved this outstandingly well. Compared to other, similarly strongly colored lines, STROFT color has the highest load-bearing capacity values and is above average soft. Thus, this line is used especially when fishing type or waters require a highly visible and relatively soft fishing line and one is not willing to accept greater sacrifices in carrying capacity and knot strength. In all three colors excellent for ice and winter fishing and in the color "black" ideal for carp fishing.