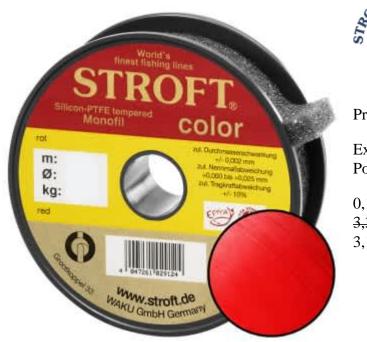

## STROFT Color Monofilament Fishing Line Red 0,18mm 3,1kg | 25m

Product number: 9018R

Excellent properties when compared to other Polyamide lines.

0,13 €/m <del>3,30 €</del> 3,19 €\* 3,19 €

A covering colored monofilament of the premium class. Ideal for winter and ice fishing and for all types of fishing where a highly visible, soft and supple line with yet the highest possible tensile strengths is required.

STROFT color is manufactured using exactly the same process as the STROFT GTM and also undergoes the entire process of finishing and tuning. The difference lies solely in the base material. In order to produce highly visible and high-contrast colored cords, STROFT color uses a polyamide alloy with relatively high dye contents. Naturally, the increased dye content slightly reduces the tensile strength values. Therefore, the colored polyamide alloy must in each case be such that the subsequent tuning permits optimization of softness and suppleness as well as realization of the highest possible tensile strengths. STROFT color cords have achieved this outstandingly well. Compared to other, similarly strongly colored lines, STROFT color has the highest load-bearing capacity values and is above average soft. Thus, this line is used especially when fishing type or waters require a highly visible and relatively soft fishing line and one is not willing to accept greater sacrifices in carrying capacity and knot strength. In all three colors excellent for ice and winter fishing and in the color "black" ideal for carp fishing.