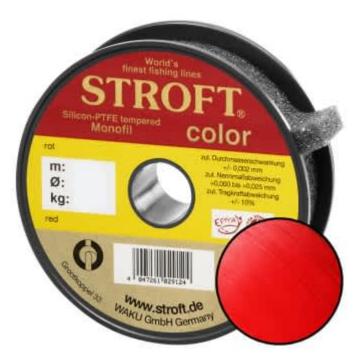

## STROFT Color Monofilament Fishing Line Red 0,16mm 2,5kg | 100m

Product number: 9116R

Excellent properties when compared to other Polyamide lines.

0,07 €/m 7,70 € 7,39 €\* 7,39 €

A covering colored monofilament of the premium class. Ideal for winter and ice fishing and for all types of fishing where a highly visible, soft and supple line with yet the highest possible tensile strengths is required.

STROFT color is manufactured using exactly the same process as the STROFT GTM and also undergoes the entire process of finishing and tuning. The difference lies solely in the base material. In order to produce highly visible and high-contrast colored cords, STROFT color uses a polyamide alloy with relatively high dye contents. Naturally, the increased dye content slightly reduces the tensile strength values. Therefore, the colored polyamide alloy must in each case be such that the subsequent tuning permits optimization of softness and suppleness as well as realization of the highest possible tensile strengths. STROFT color cords have achieved this outstandingly well. Compared to other, similarly strongly colored lines, STROFT color has the highest load-bearing capacity values and is above average soft. Thus, this line is used especially when fishing type or waters require a highly visible and relatively soft fishing line and one is not willing to accept greater sacrifices in carrying capacity and knot strength. In all three colors excellent for ice and winter fishing and in the color "black" ideal for carp fishing.