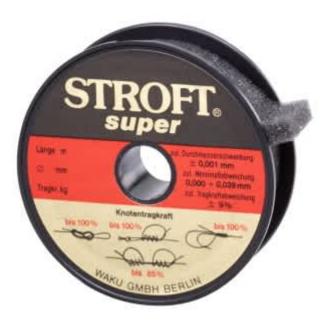

## Line STROFT super Monofilament 100m 0,080mm-0,8kg

Product number: 5108

Excellent properties when compared to other Polyamide lines

0,04 €/m 4,<del>70 €</del> 4,45 €\* 4,45 €

STROFT super is a high performance fishing line with line characteristics that match the exceptionally high breaking strain. It is a line that fits itself ideally to all waters and methods. STROFT super is the line of choice for anglers who demand a reliable fishing line and who are prepared to compare the capabilities of rival fishing lines and prices.