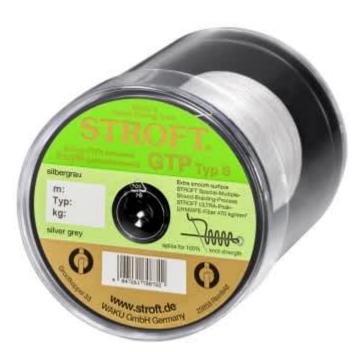

## Line STROFT GTP Type S Braided 500m Silvergrey S05-0,11mm-4kg

Product number: 79511

Smooth as Monofilament! Excellent properties when compared to other UHMWPE lines.

0,42 €/m 263,95 € 211,19 €\* 211,19 €

The S stands for extra smooth. In fact, when one lets this line run through one's fingers, in regard to the smoothness of the surface it's hard to tell it from a monofilament. At the same time this line is also a true braid, without any kind of coating, which as one knows quickly rubs off resulting in a rough weakened line. It's possible to achieve this smoothness by utilizing a new, particularly fine UHMWPE fibre, together with a new method of braiding in which the fibres are bundled into an increased number of strands. This "Viel-Strang-Verfahren" (english: multiple-strandbraiding-process) is completely new and was not possible up until now, not only are the number of strands increased, but the angle of braid is also greater. This results in the fibres being less "bent" than is the case with Type R, but the line is just as round in cross section, compact and tight. Type S acquires thereby a slightly higher breaking strain. Unfortunately, the ultra fine UHMWPE-fibres and the new braiding process are costly. However, Type S will be used wherever only the best equipment is needed.

## **Special Features:**

- Smooth surface
- Casting properties
- Suppleness
- Breaking strain

<sup>\*</sup> incl. tax, plus shipping