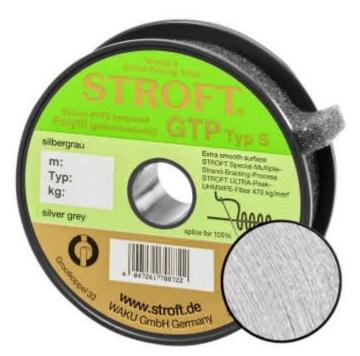

## Line STROFT GTP Type S Braided 250m Silvergrey S5-0,25mm-13kg

Product number: 79225

Smooth as Monofilament! Excellent properties when compared to other UHMWPE lines.

0,35 €/m <del>93,60 €</del> 87,99 €\* 87,99 €

The S stands for extra smooth. In fact, when one lets this line run through one's fingers, in regard to the smoothness of the surface it's hard to tell it from a monofilament. At the same time this line is also a true braid, without any kind of coating, which as one knows quickly rubs off resulting in a rough weakened line. It's possible to achieve this smoothness by utilizing a new, particularly fine UHMWPE fibre, together with a new method of braiding in which the fibres are bundled into an increased number of strands. This "Viel-Strang-Verfahren" (english: multiple-strandbraiding-process) is completely new and was not possible up until now, not only are the number of strands increased, but the angle of braid is also greater. This results in the fibres being less "bent" than is the case with Type R, but the line is just as round in cross section, compact and tight. Type S acquires thereby a slightly higher breaking strain. Unfortunately, the ultra fine UHMWPE-fibres and the new braiding process are costly. However, Type S will be used wherever only the best equipment is needed.