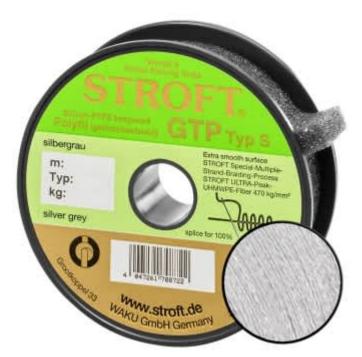

## Line STROFT GTP Type S Braided 250m Silvergrey S4-0,22mm-10kg

Product number: 79222

Smooth as Monofilament! Excellent properties when compared to other UHMWPE lines.

0,36 €/m 96,45 € 90,69 €\* 90,69 €

The S stands for extra smooth. In fact, when one lets this line run through one's fingers, in regard to the smoothness of the surface it's hard to tell it from a monofilament. At the same time this line is also a true braid, without any kind of coating, which as one knows quickly rubs off resulting in a rough weakened line. It's possible to achieve this smoothness by utilizing a new, particularly fine UHMWPE fibre, together with a new method of braiding in which the fibres are bundled into an increased number of strands. This "Viel-Strang-Verfahren" (english: multiple-strandbraiding-process) is completely new and was not possible up until now, not only are the number of strands increased, but the angle of braid is also greater. This results in the fibres being less "bent" than is the case with Type R, but the line is just as round in cross section, compact and tight. Type S acquires thereby a slightly higher breaking strain. Unfortunately, the ultra fine UHMWPE-fibres and the new braiding process are costly. However, Type S will be used wherever only the best equipment is needed.