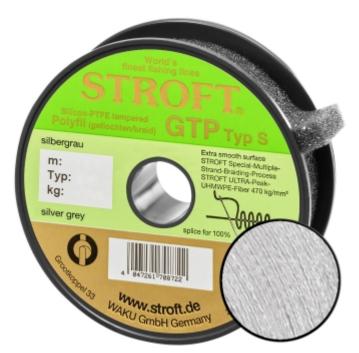

## Line STROFT GTP Type S Braided 100m Silvergrey S1-0,15mm-5kg

Product number: 79115

Smooth as Monofilament! Excellent properties when compared to other UHMWPE lines.

0,48 €/m <del>50,20 €</del> 47,69 €\* 47,69 €

The S stands for extra smooth. In fact, when one lets this line run through one's fingers, in regard to the smoothness of the surface it's hard to tell it from a monofilament. At the same time this line is also a true braid, without any kind of coating, which as one knows quickly rubs off resulting in a rough weakened line. It's possible to achieve this smoothness by utilizing a new, particularly fine UHMWPE fibre, together with a new method of braiding in which the fibres are bundled into an increased number of strands. This "Viel-Strang-Verfahren" (english: multiple-strandbraiding-process) is completely new and was not possible up until now, not only are the number of strands increased, but the angle of braid is also greater. This results in the fibres being less "bent" than is the case with Type R, but the line is just as round in cross section, compact and tight. Type S acquires thereby a slightly higher breaking strain. Unfortunately, the ultra fine UHMWPE-fibres and the new braiding process are costly. However, Type S will be used wherever only the best equipment is needed.