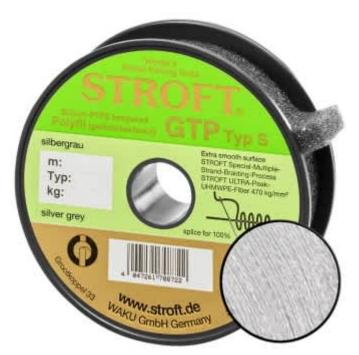

## Line STROFT GTP Type S Braided 100m Silvergrey S06-0,13mm-4,5kg

Product number: 79113

Smooth as Monofilament! Excellent properties when compared to other UHMWPE lines.

0,49 €/m <del>51,35 €</del> 48,79 €\* 48,79 €

The S stands for extra smooth. In fact, when one lets this line run through one's fingers, in regard to the smoothness of the surface it's hard to tell it from a monofilament. At the same time this line is also a true braid, without any kind of coating, which as one knows quickly rubs off resulting in a rough weakened line. It's possible to achieve this smoothness by utilizing a new, particularly fine UHMWPE fibre, together with a new method of braiding in which the fibres are bundled into an increased number of strands. This "Viel-Strang-Verfahren" (english: multiple-strandbraiding-process) is completely new and was not possible up until now, not only are the number of strands increased, but the angle of braid is also greater. This results in the fibres being less "bent" than is the case with Type R, but the line is just as round in cross section, compact and tight. Type S acquires thereby a slightly higher breaking strain. Unfortunately, the ultra fine UHMWPE-fibres and the new braiding process are costly. However, Type S will be used wherever only the best equipment is needed.