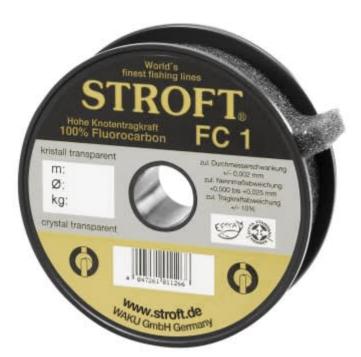

# Stroft FC1 Fluorocarbon Main Line 150m

Product number: ST-FC1-150

Excellent properties when compared to other fluorocarbon lines.

from 70,69 €\* 70,69 €

### A masterpiece of fishing line technology

The **STROFT FC1 fluorocarbon main line** sets new standards in the world of fishing. Developed for anglers who don't compromise, this line offers a combination of strength, sensitivity and durability that is unrivalled. Manufactured in Germany, STROFT stands for quality and precision - a promise that is once again kept with the **FC1 fluorocarbon line**.

### Unrivalled breaking strain and knot strength

With the highest breaking strain and knot strength ever tested on a 100% fluorocarbon line by the EFTTA, **STROFT Fluorocarbon FC1** exceeds all expectations. These exceptional properties make it the first choice for all types of leaders - and even as a main line if you are prepared to invest in quality.

### **Technical specifications**

- **Diameter**: 0,10 mm bis 0,52 mm
- Load capacity: 1,20 kg bis 18,40 kg
- Colour: Crystal transparent (invisible in the water)