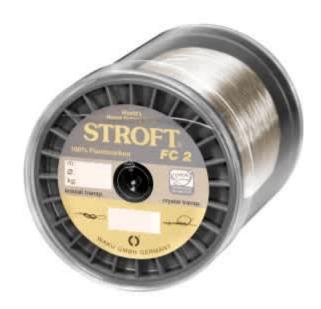

## Line STROFT FC2 Fluorocarbon 500m 0,600mm-22kg

Product number: 2560

Excellent properties when compared to other fluorocarbon lines.

0,57 €/m 355,10 € 284,09 €\* 284,09 €

The fishing line with similarly high linear breaking strain, but slightly lower knot strength than STROFT FC1. It is also an economic choice for traces and suitable as a main line when abrasion resistance, high density, sensitivity, high feed-back, castability (tippet), durability, and low visibility are required.