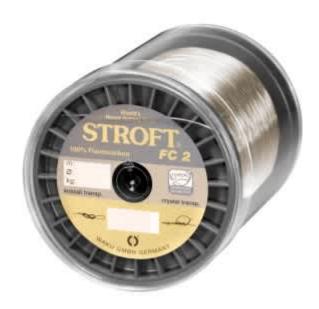

## Line STROFT FC2 Fluorocarbon 500m 0,110mm-1,2kg

Product number: 2511

Excellent properties when compared to other fluorocarbon lines.

0,20 €/m 112,40 € 101,19 €\* 101,19 €

The fishing line with similarly high linear breaking strain, but slightly lower knot strength than STROFT FC1. It is also an economic choice for traces and suitable as a main line when abrasion resistance, high density, sensitivity, high feed-back, castability (tippet), durability, and low visibility are required.