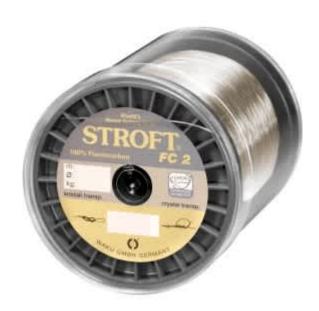

## Line STROFT FC2 Fluorocarbon 1000m 0,600mm-22kg

Product number: 2660

Excellent properties when compared to other fluorocarbon lines.

0,55 €/m 692,40 € 553,99 €\* 553,99 €

The fishing line with similarly high linear breaking strain, but slightly lower knot strength than STROFT FC1. It is also an economic choice for traces and suitable as a main line when abrasion resistance, high density, sensitivity, high feed-back, castability (tippet), durability, and low visibility are required.