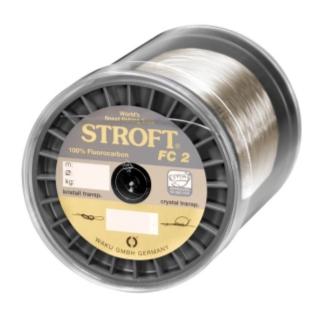

## Line STROFT FC2 Fluorocarbon 1000m 0,450mm-13,5kg

Product number: 2645

Excellent properties when compared to other fluorocarbon lines.

0,35 €/m 435,00 € 347,99 €\* 347,99 €

The fishing line with similarly high linear breaking strain, but slightly lower knot strength than STROFT FC1. It is also an economic choice for traces and suitable as a main line when abrasion resistance, high density, sensitivity, high feed-back, castability (tippet), durability, and low visibility are required.