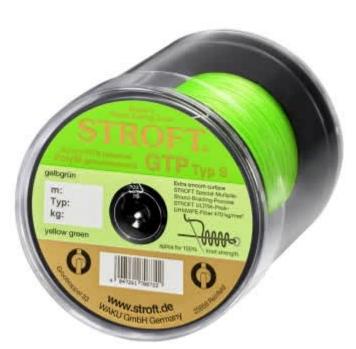

## Line STROFT GTP Type S Braided 500m Yellow Green S6-0,280mm-16kg

Product number: 79528G

Smooth as Monofilament! Excellent properties when compared to other UHMWPE lines.

0,31 €/m 179,55 € 152,69 €\* 152,69 €

The S stands for extra smooth. In fact, when one lets this line run through one's fingers, in regard to the smoothness of the surface it's hard to tell it from a monofilament. At the same time this line is also a true braid, without any kind of coating, which as one knows quickly rubs off resulting in a rough weakened line. It's possible to achieve this smoothness by utilizing a new, particularly fine UHMWPE fibre, together with a new method of braiding in which the fibres are bundled into an increased number of strands. This "Viel-Strang-Verfahren" (english: multiple-strandbraiding-process) is completely new and was not possible up until now, not only are the number of strands increased, but the angle of braid is also greater. This results in the fibres being less "bent" than is the case with Type R, but the line is just as round in cross section, compact and tight. Type S acquires thereby a slightly higher breaking strain. Unfortunately, the ultra fine UHMWPE-fibres and the new braiding process are costly. However, Type S will be used wherever only the best equipment is needed.