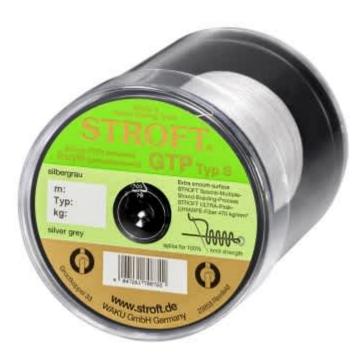

## Line STROFT GTP Type S Braided 500m Silvergrey

Product number: 795XX

Smooth as Monofilament! Excellent properties when compared to other UHMWPE lines.

from 135,49 €\* 135,49 €

The S stands for extra smooth. In fact, when one lets this line run through one's fingers, in regard to the smoothness of the surface it's hard to tell it from a monofilament. At the same time this line is also a true braid, without any kind of coating, which as one knows quickly rubs off resulting in a rough weakened line. It's possible to achieve this smoothness by utilizing a new, particularly fine UHMWPE fibre, together with a new method of braiding in which the fibres are bundled into an increased number of strands. This "Viel-Strang-Verfahren" (english: multiple-strandbraiding-process) is completely new and was not possible up until now, not only are the number of strands increased, but the angle of braid is also greater. This results in the fibres being less "bent" than is the case with Type R, but the line is just as round in cross section, compact and tight. Type S acquires thereby a slightly higher breaking strain. Unfortunately, the ultra fine UHMWPE-fibres and the new braiding process are costly. However, Type S will be used wherever only the best equipment is needed.

## **Special Features:**

- Smooth surface
- Casting properties
- Suppleness
- Breaking strain

\* incl. tax, plus shipping