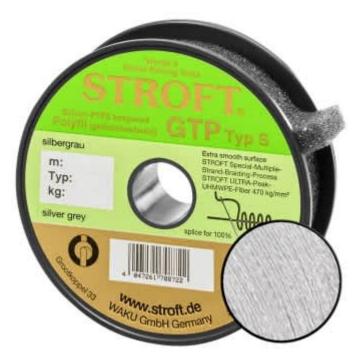

## Line STROFT GTP Type S Braided 100m Silvergrey S7-0,30mm-20kg

Product number: 79130

Smooth as Monofilament! Excellent properties when compared to other UHMWPE lines.

0,32 €/m <del>33,90 €</del> 32,29 €\* 32,29 €

The S stands for extra smooth. In fact, when one lets this line run through one's fingers, in regard to the smoothness of the surface it's hard to tell it from a monofilament. At the same time this line is also a true braid, without any kind of coating, which as one knows quickly rubs off resulting in a rough weakened line. It's possible to achieve this smoothness by utilizing a new, particularly fine UHMWPE fibre, together with a new method of braiding in which the fibres are bundled into an increased number of strands. This "Viel-Strang-Verfahren" (english: multiple-strandbraiding-process) is completely new and was not possible up until now, not only are the number of strands increased, but the angle of braid is also greater. This results in the fibres being less "bent" than is the case with Type R, but the line is just as round in cross section, compact and tight. Type S acquires thereby a slightly higher breaking strain. Unfortunately, the ultra fine UHMWPE-fibres and the new braiding process are costly. However, Type S will be used wherever only the best equipment is needed.