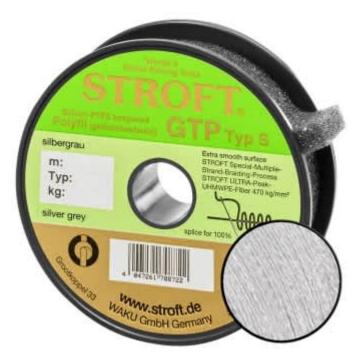

## Line STROFT GTP Type S Braided 100m Silvergrey S2-0,18mm-6kg

Product number: 79118

Smooth as Monofilament! Excellent properties when compared to other UHMWPE lines.

0,46 €/m 4<del>8,85 €</del> 46,49 €\* 46,49 €

The S stands for extra smooth. In fact, when one lets this line run through one's fingers, in regard to the smoothness of the surface it's hard to tell it from a monofilament. At the same time this line is also a true braid, without any kind of coating, which as one knows quickly rubs off resulting in a rough weakened line. It's possible to achieve this smoothness by utilizing a new, particularly fine UHMWPE fibre, together with a new method of braiding in which the fibres are bundled into an increased number of strands. This "Viel-Strang-Verfahren" (english: multiple-strandbraiding-process) is completely new and was not possible up until now, not only are the number of strands increased, but the angle of braid is also greater. This results in the fibres being less "bent" than is the case with Type R, but the line is just as round in cross section, compact and tight. Type S acquires thereby a slightly higher breaking strain. Unfortunately, the ultra fine UHMWPE-fibres and the new braiding process are costly. However, Type S will be used wherever only the best equipment is needed.