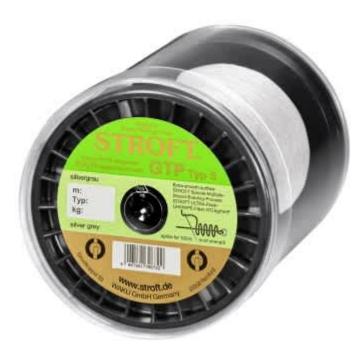

## Line STROFT GTP Type S Braided 1000m Silvergrey S7-0,30mm-20kg

Product number: 79630

Smooth as Monofilament! Excellent properties when compared to other UHMWPE lines.

0,24 €/m <del>305,25 €</del> 244,19 €\* 244,19 €

The S stands for extra smooth. In fact, when one lets this line run through one's fingers, in regard to the smoothness of the surface it's hard to tell it from a monofilament. At the same time this line is also a true braid, without any kind of coating, which as one knows quickly rubs off resulting in a rough weakened line. It's possible to achieve this smoothness by utilizing a new, particularly fine UHMWPE fibre, together with a new method of braiding in which the fibres are bundled into an increased number of strands. This "Viel-Strang-Verfahren" (english: multiple-strandbraiding-process) is completely new and was not possible up until now, not only are the number of strands increased, but the angle of braid is also greater. This results in the fibres being less "bent" than is the case with Type R, but the line is just as round in cross section, compact and tight. Type S acquires thereby a slightly higher breaking strain. Unfortunately, the ultra fine UHMWPE-fibres and the new braiding process are costly. However, Type S will be used wherever only the best equipment is needed.