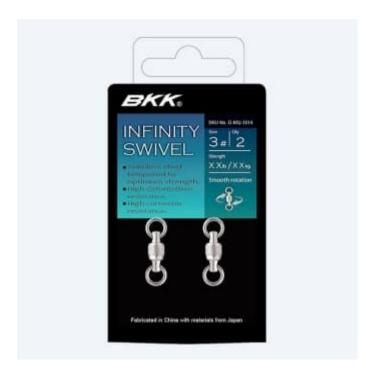

## **BKK Infinity Swivel Stainless Steel #00 25kg**

**BKK** 

Product number: BKK-087645

BKK Infinity Swivels are made in high quality stainless steel to resist rust and corrosion.

7,20 €\* 7,20 €

BKK Infinity Swivels are made in high quality stainless steel to resist rust. Precise shaping and tempering allow for a small-body swivel to withstand significant loads, insuring a smooth rotation at all time. Line damage is avoided by a thorough polishing of all surfaces and torsions are prevented by the smooth spinning mechanism of the swivel.

- Smooth rotation
- Stainless steel tempered to optimum strength
- High corrosion resistance
- Welded rings

<sup>\*</sup> incl. tax, plus shipping