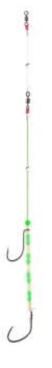

## Daiwa Grand Wave Nature Bait Leader Fast Attach

Daiwa

Product number: DW-16517-230

Classic nature bait leader with luminous tube and pearls.

3,29 €\* 3,29 €

This ready-to-fish natural bait rig can be mounted to the swivel of the main line easily. The line's eyelet is strengthened by a tube to protect it even under enduring strains. Ideal for whole fish or fillets. The Night-Glow tube prevents tangling of the rig during sinking down. The numerous glowing beads give additional attraction especially in great depths and protect the line against teeth.

Line-ø: 0.80mmLength: 120cm

\* incl. tax, plus shipping