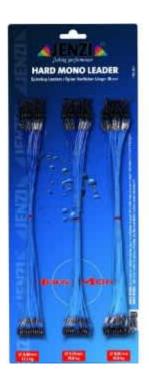

## Jenzi Hard Mono Leader with swivel snap 35cm on card 48 Items

Jenzi

Product number: 7169 008 35,99 €\* 35,99 €

Hard Mono Leader with swivel and safety snap, 35 cm on card.

Suits especially good for spooning. SB card with 3 different diameters, 16 leaders per diameter. 0,50mm / 17,3kg - 0,70mm / 29,6kg - 0,90mm / 46,8kg.

Hard Mono Leader - a real option for the shy fish that reject steel wire leaders for a long time.

Perfect for:

Perch fishing / Zander fishing - Fishing line 0,50mm

Zander fishing / Pike fishing - Fishing line 0,70mm

Pike fishing / Black cat fishing - Fishing line 0,90mm

\* incl. tax, plus shipping