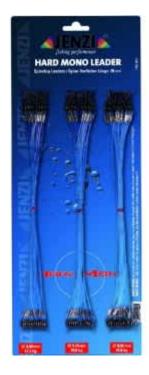

## Jenzi Hard Mono Leader with swivel snap 35cm on card 48 Items

Jenzi

Product number: 7169 008 35.99 €\* 35.99 €

Hard Mono Leader with swivel and safety snap, 35 cm on card.

Suits especially good for spooning. SB card with 3 different diameters, 16 leaders per diameter.  $0.50 \, \text{mm} / 17.3 \, \text{kg} - 0.70 \, \text{mm} / 29.6 \, \text{kg} - 0.90 \, \text{mm} / 46.8 \, \text{kg}$ .

Are you after predatory fish? Then a **Hard Mono Leader** shouldn't be missing in your tackle box!

The Hard Mono is an extremely dive strong, barely visible special monofile, that doesn't curl even after the hardest drill.

**Hard Mono Leader** - a real option for the shy fish that reject steel wire leaders for a long time.

Perfect for:

**Perch fishing / Zander fishing -** Fishing line 0,50mm

**Zander fishing / Pike fishing -** Fishing line 0,70mm

**Pike fishing / Black cat fishing - Fishing line 0,90mm** 

\* incl. tax, plus shipping