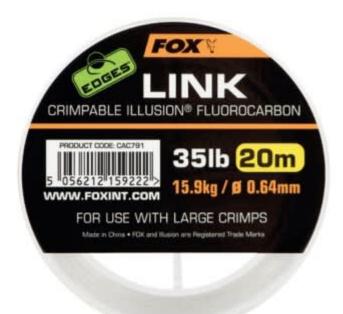

## Fox Edges Link Crimpable Illusion Leader Fluorocarbon 20m

Fox

Product number: FX-ELCF

Edges Link hooklengths have been designed to work specifically with Edges Crimps to create perfect, neat and tidy crimped rigs.

11,99 €\* 11,99 €

Ideal for creating stiff links on rigs such as The Hinge Rig, Ronnie/Spinner Rig and various Combi Rigs. The two different diameters/breaking strains are sized to compliment the corresponding size Edges Crimps i.e 25lb Link fits the small crimps and 35lb Link fits the medium. This creates the strongest possible fixing, eliminates inconsistent knots and ensures exact length rigs are easily achievable.

- Monofilament hooklink material
- Trans Khaki colour
- Designed to work with Edges Crimps
- Create perfect boom sections
- Ideal for Hinge, Ronnie/Spinner and Combi Rigs

<sup>\*</sup> incl. tax, plus shipping