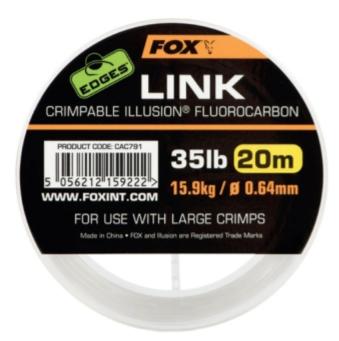

## Fox Edges Link Crimpable Illusion Leader Fluorocarbon 20m 0,53mm 11,3kg

Fox

Product number: CAC789

Edges Link hooklengths have been designed to work specifically with Edges Crimps to create perfect, neat and tidy crimped rigs.

0,60 €/m 11,99 €\* 11,99 €

Ideal for creating stiff links on rigs such as The Hinge Rig, Ronnie/Spinner Rig and various Combi Rigs. The two different diameters/breaking strains are sized to compliment the corresponding size Edges Crimps i.e 25lb Link fits the small crimps and 35lb Link fits the medium. This creates the strongest possible fixing, eliminates inconsistent knots and ensures exact length rigs are easily achievable.

- Monofilament hooklink material
- Trans Khaki colour
- Designed to work with Edges Crimps
- Create perfect boom sections
- Ideal for Hinge, Ronnie/Spinner and Combi Rigs

\* incl. tax, plus shipping