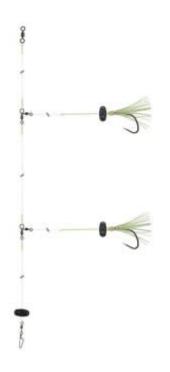

## **Daiwa Grand Wave Wolffish Leader Rattlin**

Daiwa

Product number: DW-16517-260

Premium leader for fishing for wolffish.

6,79 €\* 6,79 €

This rig has especially been developed for catching wolffish. The rattles produce additional attractions, which tempt the wolffish to attacks. The rig should be presented vividly at the ground to produce loud noise. The special rotation swivels at both sides and the knot protection as well as the tubes at the octopus prevent tangling of the rig during sinking in great depths and at strong currents. Perfect for middle and northern Norway! The big, strong hooks are perfect for baitfish and other natural baits. Delivered with winder for an optimal storage of the rig after usage.

Line-ø: 0.80/0.70mmLength: 300cm

\* incl. tax, plus shipping