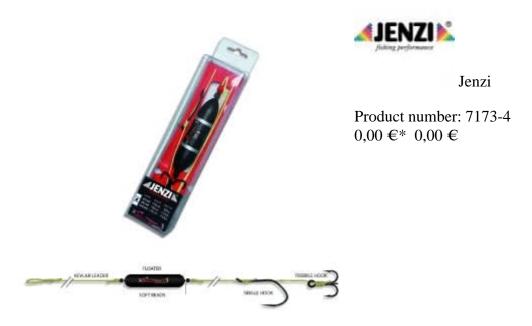

## Jenzi Kevlar Trace Leader Rig System Catfish 4

Kevlar Trace Leader Catfish 4 - This system is based on the current trend of catfish fishing on the ground specially tuned. Many of the big fish are enticed mainly in the cooler seasons due to the bite. These requirements are borne by the clever design of this system account. The use of this extends to almost all bait options. Bait fish and all types of natural bait range can hereby be presented hovering over the ground. Installation is very simple. The single hook is placed in the mouth of the bait. The drilling is then treated with a little loose Trace line (not stretched) of the fish with a hook fixed to the skin. Here is fished mostly with upstream ground lead in flowing water sections.

All Catfish Rigs are professionally bound to KEVLAR®.

\* incl. tax, plus shipping