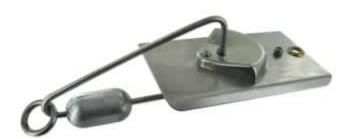

## Jenzi Trolling Planer Plus adjustable 13cm

Product number: JE-8753007

Adjustable trolling planer to allow fishing on the left and on the right side of the boat.

Weight: 0.1 kg 28,50 €

22,99 €\* 22,99 €

Ideal for trolling large areas with multiple rods at the same time. The special construction enables reaching wide depths with perfection. Crafted from high quality and robust material. Available in two sizes. **Highlight:** An adjustable screw makes it possible to use the trolling planer on both sides of the boat.

Total length: 13cm or 17cm

Blade length: 8cm or 10.5cm

\* incl. tax, plus shipping