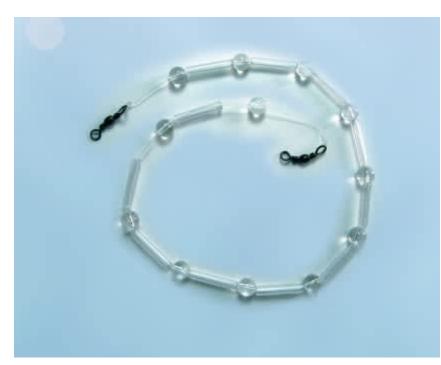

## Behr Ghost cristal (glass) Chain

An extended form of the successful Sbirulino-fishing for trout and other fish is the use of crystal glass pins and weights. The pins are virtually invisible to the fish and can throw well and lead. For a little more natural bait presentation. In conjunction with semi-sinking or floating Sbirulinos the crystal chain between Sbirulino and leader is installed. Thus an optimal sinking behavior of the lure is guaranteed. The crystal chain itself is declining.