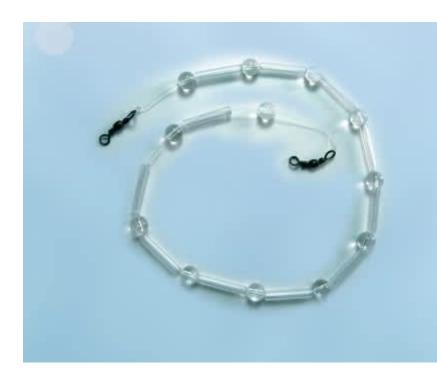

## **Behr Ghost Cristal Chain**

Angelsport Product number: 11-683-00

Cristal Chain

Weight: 0.0026 kg 3,99 €\* 3,99 €

## Behr Ghost cristal ( glass ) Chain

An extended form of the successful Sbirulino-fishing for trout and other fish is the use of crystal glass pins and weights. The pins are virtually invisible to the fish and can throw well and lead. For a little more natural bait presentation. In conjunction with semi-sinking or floating Sbirulinos the crystal chain between Sbirulino and leader is installed. Thus an optimal sinking behavior of the lure is guaranteed. The crystal chain itself is declining.