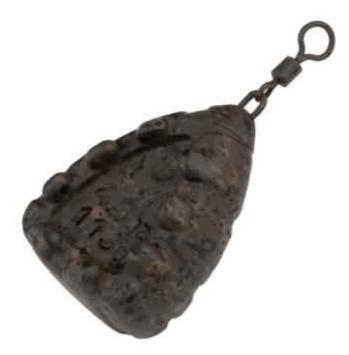

## Fox Kling on Lead Fishing Lead with swivel 142g

Fox

Product number: FX-CED023

New design Kling On lead, ideal for fishing in rivers, on slopes or when there is tow on the water.

Weight: 0.142 kg

3,09 €

2,79 €\* 2,79 €

- Moulded 3D camo texture
- Specially designed for lead clip and helicopter mounts
- Robust camouflaged non-reflective rubberised matte coating
- Large eye swivel to easily fit on any leadclip and fit perfectly inside all Fox Heli Buffer sleeves
- Minimised loop height on all 'swivel' leads to reduce 'free play' of the swivel when assembled onto a lead setup