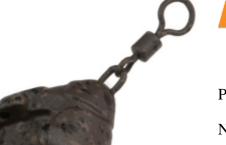

## Fox Kling on Lead Fishing Lead with swivel 113g

Fox

Product number: FX-CED021

New design Kling On lead, ideal for fishing in rivers, on slopes or when there is tow on the water.

Weight: 0.113 kg 2,99 € 2,69 €\* 2,69 €

- Moulded 3D camo texture
- Specially designed for lead clip and helicopter mounts
- Robust camouflaged non-reflective rubberised matte coating
- Large eye swivel to easily fit on any leadclip and fit perfectly inside all Fox Heli Buffer sleeves
- Minimised loop height on all 'swivel' leads to reduce 'free play' of the swivel when assembled onto a lead setup