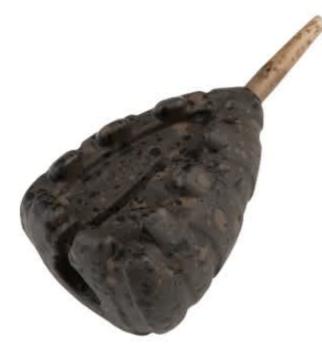

## Fox Kling on Lead Fishing Lead Inline

Fox

Product number: FX-KLON-I

New design Kling On lead, ideal for fishing in rivers, on slopes or when there is tow on the water.

from 2,19 €\* 2,19 €

- Moulded 3D camo texture
- Low centre of gravity so maximum weight is applied to the hook as soon as possible when a fish picks your rig up
- Robust camouflaged non-reflective rubberised matte coating
- Swivels pull inside the in-line insert allowing ring and quick-change swivels to sit 'sub-flush' when used 'drop-off' style
- Groove on one side for the leader to run follow when fished 'drop-off' style
- In-line leads compatible with all 'Edges' in-line products (tadpole bead, drop-off kit etc.)
- Rubber Inline Inserts can be used with both size 7 and size 10 swivels
- Standard Rubber Inline inserts pull out of leads when set-up to allow all leaders/tubing/knots to pass safely through the lead, for fish safety