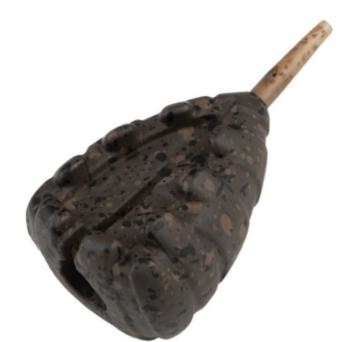

## Fox Kling on Lead Fishing Lead Inline 56g

Fox

Product number: FX-CED028

New design Kling On lead, ideal for fishing in rivers, on slopes or when there is tow on the water.

Weight: 0.056 kg

2,39 €

2,19 €\* 2,19 €

- Moulded 3D camo texture
- Low centre of gravity so maximum weight is applied to the hook as soon as possible when a fish picks your rig up
- Robust camouflaged non-reflective rubberised matte coating
- Swivels pull inside the in-line insert allowing ring and quick-change swivels to sit 'sub-flush' when used 'drop-off' style
- Groove on one side for the leader to run follow when fished 'drop-off' style
- In-line leads compatible with all 'Edges' in-line products (tadpole bead, drop-off kit etc.)
- Rubber Inline Inserts can be used with both size 7 and size 10 swivels
- Standard Rubber Inline inserts pull out of leads when set-up to allow all leaders/tubing/knots to pass safely through the lead, for fish safety