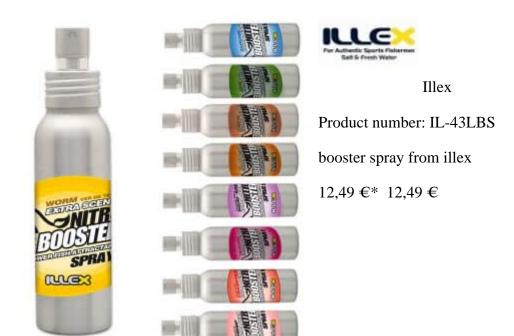

## Nitro Booster Spray

Made from new attractive molecules the Nitro Boost range lest you distinctively mark out all your lures. Available in four flavours including the legendary shellfish attractant this range of attractive concentrates is available in two forms: a flavoured and coloured cream for plugs and plastic lures and a spray for a quick flavour boost on the bankside.

## Nitro Booster Spray

- Nitro Booster Ail Spray ALU 75ml
- Nitro Booster Anis Spray ALU 75ml
- Nitro Booster Crustace Spray ALU 75ml
- Nitro Booster Crawfish Spray ALU 75ml
- Nitro Booster Sardine Spray ALU 75ml
- Nitro Booster Worm Spray ALU 75ml
- Nitro Booster Cheese Spray ALU 75ml
- Nitro Booster Shrimp Spray ALU 75ml
- Nitro Booster Squid/Krill Spray ALU 75ml