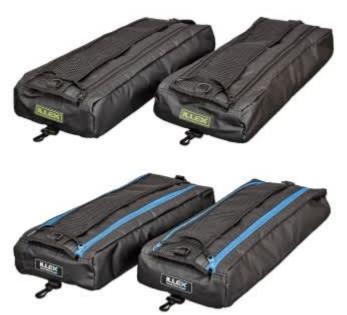

## **Illex Side Bags for Belly Boat**

Illex

Product number: IL-364X

Side bags for belly boats to securely stow your equipment.

58,99 €\* 58,99 €

Ultra-functional bags that attach to most belly boats. The bags are attached to the chambers with Velcro tape. This innovative, original and unique design provides the best possible protection of your equipment, with optimized layout and quick access to your cases and boxes. Ideally arrange the necessary fishing equipment and accessories before the trip, so that everything is at hand when fishing. Features: Waterproof pockets, two adjustable pockets inside, two pockets on the top of gummed mesh, two D-rings for secure attachment of a hook release pliers, etc. With carrying handle.

## **Features:**

- Colors: Black Green / Black Blue
- Waterproof, durable material
- Material: Heavy Duty PVC
- Dimensions: 58 x 22 x 11 cm

The black and green bags match perfectly with the Illex Belly Boat Insider 150 Kaki, the black and blue bags with the Illex Barooder 160 Blue Marine.