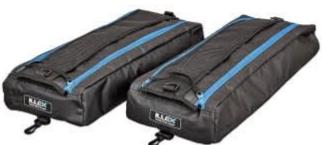

## Illex Side Bags for Belly Boat

Illex

Product number: IL-364X

Side bags for belly boats to securely stow your equipment.

58,99 €\* 58,99 €

Ultra-functional bags that attach to most belly boats. The bags are attached to the chambers with Velcro tape. This innovative, original and unique design provides the best possible protection of your equipment, with optimized layout and quick access to your cases and boxes. Ideally arrange the necessary fishing equipment and accessories before the trip, so that everything is at hand when fishing. Features: Waterproof pockets, two adjustable pockets inside, two pockets on the top of gummed mesh, two D-rings for secure attachment of a hook release pliers, etc. With carrying handle.

## **Features:**

Colors: Black Green / Black Blue
Waterproof, durable material
Material: Heavy Duty PVC

• Dimensions: 58 x 22 x 11 cm

The black and green bags match perfectly with the Illex Belly Boat Insider 150 Kaki, the black and blue bags with the Illex Barooder 160 Blue Marine.