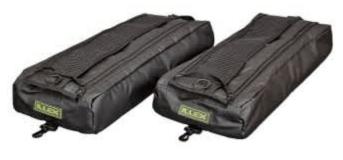

## Illex Side Bags for Belly Boat

Illex

Product number: IL-364X

Side bags for belly boats to securely stow your equipment.

58,99 €\* 58,99 €

Ultra-functional bags that attach to most belly boats. The bags are attached to the chambers with Velcro tape. This innovative, original and unique design provides the best possible protection of your equipment, with optimized layout and quick access to your cases and boxes. Ideally arrange the necessary fishing equipment and accessories before the trip, so that everything is at hand when fishing. Features: Waterproof pockets, two adjustable pockets inside, two pockets on the top of gummed mesh, two D-rings for secure attachment of a hook release pliers, etc. With carrying handle.

## **Features:**

Colors: Black Green / Black Blue
Waterproof, durable material
Material: Heavy Duty PVC

• Dimensions: 58 x 22 x 11 cm

The black and green bags match perfectly with the Illex Belly Boat Insider 150 Kaki, the black and blue bags with the Illex Barooder 160 Blue Marine.