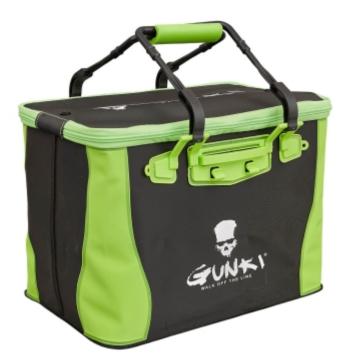

#### High-quality materials for long-lasting durability

Experience the durability of the *Gunki Safe Bag Edge*. Made from soft EVA, this bag is characterised by its waterproof properties and resistance to environmental influences, making it the ideal companion for all weather conditions.

#### Sophisticated function for optimum handling

The cleverly designed lid of the bag can be opened halfway and secured with a press stud to give you easy access to your equipment while ensuring optimum protection.

#### **Designed for convenient transport**

A convenient carry handle ensures effortless transport, whether it's to your favourite fishing spot or for use on a boat, kayak, SUP or belly boat. This bag is designed for the active angler who values functionality and comfort.