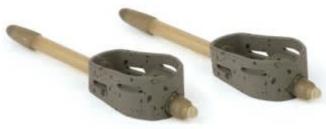

## Matrix Alloy Open Method Feeder Small 25g

Product number: MA-GFR182

New, open feeder with a huge amount of new catchimproving features.

3,49 €/Stück Weight: 0.025 kg 3,49 €\* 3,49 €

The new Open Method Feeder are real catching machines. They are an advancement of the original Evolution Open Method Feeder. With the emphasis on the front, the larger model is perfect for long-distance fishing, while the small size is ideal for winter fishing with minimal amounts of feed. The feeders are made entirely of an injection-molded alloy to ensure better weight distribution and the raised

The feeders are made entirely of an injection-molded alloy to ensure better weight distribution and the raised front protects the food against impacts.

\* incl. tax, plus shipping