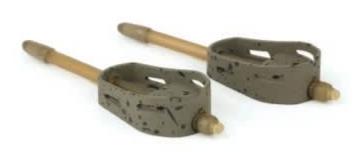

## Matrix Alloy Open Method Feeder Medium 30g

Product number: MA-GFR183

New, open feeder with a huge amount of new catchimproving features.

3,49 €/Stück Weight: 0.03 kg 3,49 €\* 3,49 €

The new Open Method Feeder are real catching machines. They are an advancement of the original Evolution Open Method Feeder. With the emphasis on the front, the larger model is perfect for long-distance fishing, while the small size is ideal for winter fishing with minimal amounts of feed. The feeders are made entirely of an injection-molded alloy to ensure better weight distribution and the raised front protects the food against impacts.