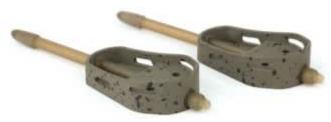

## Matrix Alloy Open Method Feeder Large 30g

Product number: MA-GFR185

New, open feeder with a huge amount of new catchimproving features.

3,49 €/Stück Weight: 0.03 kg 3,49 €\* 3,49 €

The new Open Method Feeder are real catching machines. They are an advancement of the original Evolution Open Method Feeder. With the emphasis on the front, the larger model is perfect for long-distance fishing, while the small size is ideal for winter fishing with minimal amounts of feed. The feeders are made entirely of an injection-molded alloy to ensure better weight distribution and the raised

The feeders are made entirely of an injection-molded alloy to ensure better weight distribution and the raised front protects the food against impacts.

\* incl. tax, plus shipping