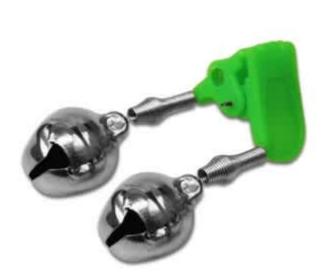

## Delphin Bite Indicator Fishing Bell Green | 22mm

Delphin

Product number: DLP-906222

A traditional tool used by many anglers, especially catfish or eel anglers.

Weight: 0.01 kg 0,99 €\* 0,99 €

A traditional tool used by many anglers, especially catfish anglers, feeder anglers or eel anglers. Thanks to the very fine springs, bite detection is immediate. Attach the metal pin to the rod blank, preferably in the upper half, and wait for the desired sound. But the fishing bells also find their application when fishing for eel or other fish species. In the package you will find 1 bell.