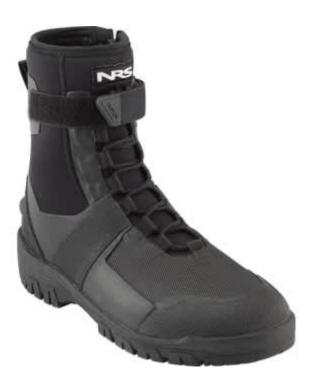

## **NRS Workboot Wetshoes**

Product number: NRS-WBW Wetshoe for extra support and protection. 93,99 €\* 93,99 €

## This shoe runs very small. Please refer to the size chart below to find the right size for you.

A river boot so rugged and dependable Navy SEALs don't hesitate to lace them up. The NRS Workboot Wetshoe delivers superior traction and a thick neoprene construction to meet the demands of river professionals and rescue agencies across the globe.

- Heavy-duty lugged sole delivers superior traction and support on varied terrain, wet or dry
- 5 mm neoprene upper provides warmth and enhances ankle support
- Thick, 7 mm neoprene insole absorbs the shock to cushion the sole on unforgiving terrain
- Gusset-backed YKK ankle zipper makes it easy to slip on and off
- Laces combine with a hook-and-loop ankle strap for an adjustable fit and increased stability
- Rubber reinforces high-wear areas throughout the boot improving durability
- Features a swim fin tab on the heel
- Gender Sizing: Unisex
- Material Upper: 5 mm Neoprene
- Sole: Heavy-duty lug sole
- Marking Sole: No
- Insole: 7 mm neoprene
- Closure System: Laces and ankle strap
- Taped Seams: No
- Category: Water Shoes
- Features: Reinforced wear areas Swim fin tab on heel