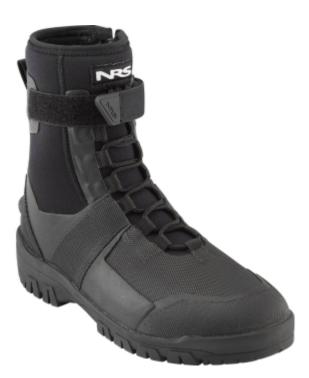

## This shoe runs very small. Please refer to the size chart below to find the right size for you.

A river boot so rugged and dependable Navy SEALs don't hesitate to lace them up. The NRS Workboot Wetshoe delivers superior traction and a thick neoprene construction to meet the demands of river professionals and rescue agencies across the globe.

- Heavy-duty lugged sole delivers superior traction and support on varied terrain, wet or dry
- 5 mm neoprene upper provides warmth and enhances ankle support
- Thick, 7 mm neoprene insole absorbs the shock to cushion the sole on unforgiving terrain
- Gusset-backed YKK ankle zipper makes it easy to slip on and off
- Laces combine with a hook-and-loop ankle strap for an adjustable fit and increased stability
- Rubber reinforces high-wear areas throughout the boot improving durability
- Features a swim fin tab on the heel
- Gender Sizing: Unisex
- Material Upper: 5 mm Neoprene
- Sole: Heavy-duty lug sole
- Marking Sole: No
- Insole: 7 mm neoprene
- Closure System: Laces and ankle strap
- Taped Seams: No
- Category: Water Shoes
- Features: Reinforced wear areas Swim fin tab on heel