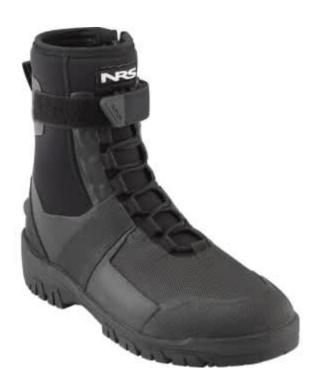

A river boot so rugged and dependable Navy SEALs don't hesitate to lace them up. The NRS Workboot Wetshoe delivers superior traction and a thick neoprene construction to meet the demands of river professionals and rescue agencies across the globe.

- Heavy-duty lugged sole delivers superior traction and support on varied terrain, wet or dry
- 5 mm neoprene upper provides warmth and enhances ankle support
- Thick, 7 mm neoprene insole absorbs the shock to cushion the sole on unforgiving terrain
- Gusset-backed YKK ankle zipper makes it easy to slip on and off
- Laces combine with a hook-and-loop ankle strap for an adjustable fit and increased stability
- Rubber reinforces high-wear areas throughout the boot improving durability
- Features a swim fin tab on the heel
- Gender Sizing: Unisex
- Material Upper: 5 mm Neoprene
- Sole: Heavy-duty lug sole
- Marking Sole: No
- Insole: 7 mm neoprene
- Closure System: Laces and ankle strap
- Taped Seams: No
- Category: Water Shoes
- Features: Reinforced wear areas

Swim fin tab on heel

<sup>\*</sup> incl. tax, plus shipping