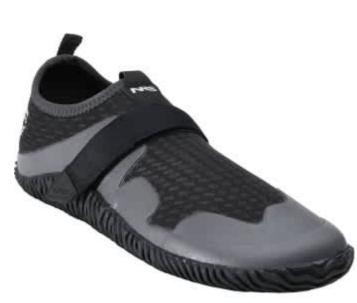

## **NRS Kicker Wetshoe Man 45**

Product number: NRS-439585

Wetshoe for extra support and protection.

Weight: 0.771 kg <del>59,95 €</del> 56,99 €\* 56,99 €

Superior warmth, protection and traction in a low-profile design, the NRS Men's Kicker Wetshoe is a long-time favorite of rafters and stand-up paddlers.

- Construction combines a 3 mm thick neoprene upper with titanium adhesive throughout for increased warmth
- A sustainable alternative to traditional neoprene, petroleum-free Terraprene neoprene is made from limestone and recycled tires
- 3 mm patterned rubber sole for enhanced traction plus a 2 mm plastic shim for additional protection
- A naturally shaped toe box provides a roomy, non-binding fit
- Reinforced at the toe and heel for long-lasting durability
- A hook-and-loop webbing strap across the top of the foot adjusts for a customized fit
- Weight: 771 g
- Gender Sizing: Men
- Material Upper: 3 mm neoprene
- Sole: 3 mm rubber
- Marking Sole: No
- Insole: 3 mm neoprene
- Shim: 2 mm plastic shim
- Closure System: Hook-and-loop webbing adjustment across the top of the foot
- Taped Seams: No
- Category: Water Shoes
- Features: Rubber support bands