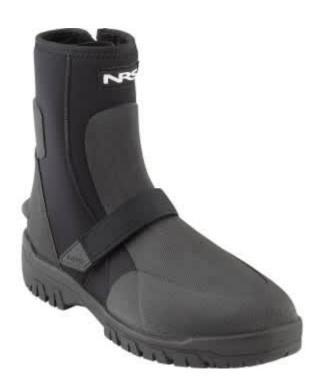

## NRS ATB Wetshoe Black 46,5

Product number: NRS-428589

Wetshoe for extra support and protection.

89,95 €

85,95 €\* 85,95 €

A boot designed for all terrains, the NRS ATB Wetshoe combines a heavy-duty sole for maximum traction with the warmth and cushion of neoprene construction. From quick side-hikes to grueling portages, the ATB Wetshoe provides all-day comfort and protection in and out of the boat.

- Heavy-duty lugged sole delivers superior traction and support on varied terrain, wet or dry
- A thick neoprene upper combines with a 7 mm neoprene insole for enhanced warmth and cushioning
- Gusset-backed YKK® ankle zipper makes it easy to slip on and off
- A wide hook-and-loop instep strap provides increased stability
- Added reinforcements on the top of the foot enhance durability
- Features a swim fin tab on the back of the heel.
- Gender Sizing: Unisex
- Material Upper: 5 mm Neoprene
- Sole: Heavy-duty lug sole
- Marking Sole: No
- Insole: 7 mm neoprene
- Shim: 2 mm plastic shim
- Closure System: Ankle zipper
- Taped Seams: No
- Category: Water Shoes
- Features: Swim fin tab on back of heel Reinforcements on the top of the foot